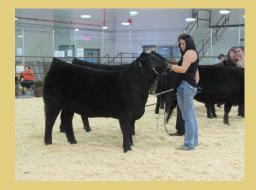

# Canadian Limousin Success in the Showring

Cottage Lake Livestock's purebred Limousin heifer PKL 904B Cottage Lake Blue Orchid won Reserve Champion Heifer in the open show at the UFA Country Classic Stock Show in Josephburg, AB on May 24th.