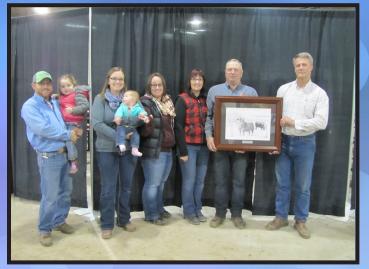

#### **2016 CLA Award of Distinction**

Bill Campbell and family of Campbell Land & Cattle presented with the 2016 CLA Award of Distinction by CLA President Terry Hepper at the National Limousin Show & Sale at Brandon Ag Ex in Manitoba.