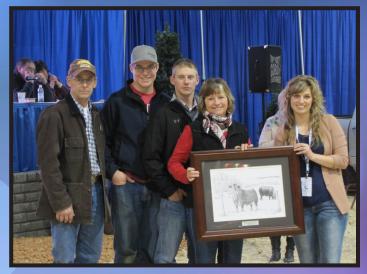

Mary Hertz and family of Ivy Livestock presented with the 2016 CLA Award of Distinction by CLA General Manager Tessa Verbeek at the Limousin show during Canadian Western Agribition in Saskatchewan.