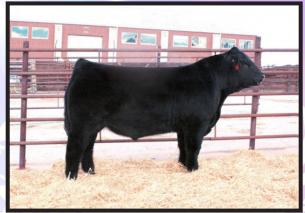

#### 2016 Masterfeeds Show Cattle of the Year

SHOW BULL OF THE YEAR Cottage Lake Big Star owned by Boss Lake Genetics & Skull Creek Ranches

SHOW SIRE OF THE YEAR COLE Architect 08A Canadian semen rights owned by Payne Livestock

SHOW FEMALE OF THE YEAR Greenwood Pld Zoom Bloom owned by Greenwood Limousin & Boss Lake Genetics

SHOW DAM OF THE YEAR Greenwood Wisteria Lane owned by Jayden Payne (Greenwood Limousin)