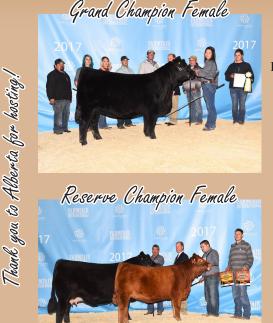

### **Open Champions**

Grand Champion Bull – Greenwood Canadian Impact, exhibited by Greenwood Limousin&Nordal Limousin,SK Reserve Champion Bull – B Bar/Martens Kilo 60E ET, exhibited by B Bar Cattle & Martens Livestock, SK Grand Champion Female – Boss Lake Day Dreamer, exhibited by Boss Lake Genetics, AB Reserve Champion Female – RPY Paynes Cristy 23C, exhibited by Payne Livestock & B Bar Cattle, SK

Greenwood Canadian Impact ET

Exhibited by Greenwood Limousin & Nordal Limousin

B Bar/Martens Kilo 60E ET

Exhibited by B Bar Cattle & Martens Livestock

Boss Lake Day Dreamer

Exhibited by Boss Lake Genetics

> RPY Paynes Cristy 23C

Exhibited by Payne Livestock & B Bar Cattle