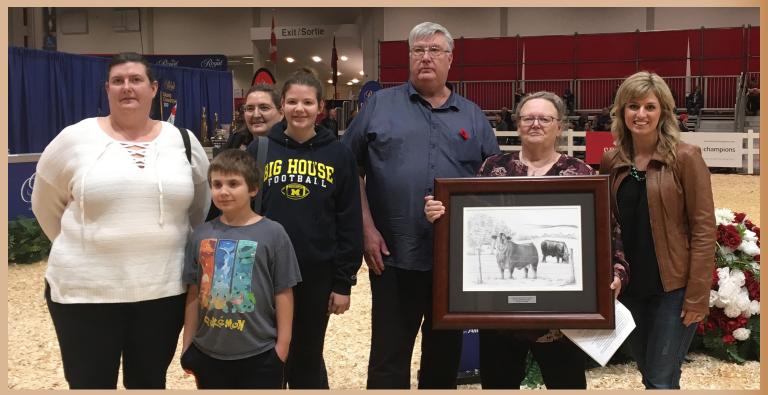

GREENWOOD WISTERIA LANE Owned by Jayden Payne (Greenwood Limousin)

Words by Garry & Sheila Smart

**Award of Distinction** 

Jim and Susan Butt and family presented with the CLA Award of Distinction by Tessa Verbeek at the 2017 Royal Agricultural Winter Fair, Toronto, Ontario.

We are recognizing Jim and Susan Butt of Maple Key Farms, Embro, Ontario for their outstanding contribution and commitment to the promotion of the Limousin breed in Canada and of Canadian Limousin genetics around the world. Jim and Sue are people, who, if they believe in something, put their whole heart and soul into it and we can say they have truly done that with Limousin cattle.