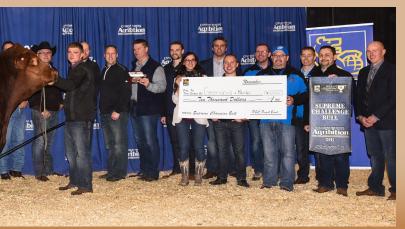

# **Masterfeeds Show Cattle of the Year Awards**

The Canadian Limousin Association is pleased to partner with Masterfeeds in administering the Masterfeeds Limousin Show Cattle of the Year awards, which are determined based on a points system. *The Canadian Limousin Association and it's members thank Masterfeeds for their sponsorship!* 

Canadian Limousin Show Ball of the Year

GREENWOOD CANADIAN IMPACT ET Owned by Greenwood Limousin & Nordal Limousin

Canadian Limousin Show Female of the Year

BOSS LAKE DAY DREAMER Owned by Boss Lake Genetics

GREENWOOD WISTERIA LANE Owned by Jayden Payne (Greenwood Limousin)

Words by Garry & Sheila Smart

**Award of Distinction** 

Jim and Susan Butt and family presented with the CLA Award of Distinction by Tessa Verbeek at the 2017 Royal Agricultural Winter Fair, Toronto, Ontario.