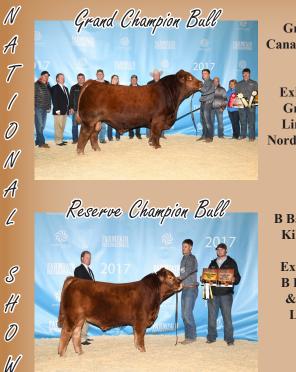

# *Submitted by Cody Miller* National Show

The 2017 National Show and Sale took place November 9th, 2017 during Farmfair International in Edmonton, Alberta. The Limousin breed was well represented with 80 head from 16 breeders in British Columbia, Alberta & Saskatchewan. 69 were entered in the Purebred Division and 11 in the Percentage Division, the quality was exceptional from top to bottom. The Percentage and Open shows were judge by Billy Elmhirst of Indian River, ON.

### **Open Champions**

Grand Champion Bull – Greenwood Canadian Impact, exhibited by Greenwood Limousin&Nordal Limousin,SK Reserve Champion Bull – B Bar/Martens Kilo 60E ET, exhibited by B Bar Cattle & Martens Livestock, SK Grand Champion Female – Boss Lake Day Dreamer, exhibited by Boss Lake Genetics, AB Reserve Champion Female – RPY Paynes Cristy 23C, exhibited by Payne Livestock & B Bar Cattle, SK

Greenwood Canadian Impact ET

Exhibited by Greenwood Limousin & Nordal Limousin

B Bar/Martens Kilo 60E ET

Exhibited by B Bar Cattle & Martens Livestock

Boss Lake Day Dreamer

Exhibited by Boss Lake Genetics

> RPY Paynes Cristy 23C