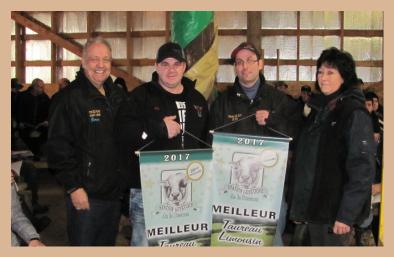

-9th, 2016)
  - Some Association Directors attended the show on Friday, October 7th.
  - Participation to the 2016 Beef Congress, annual event organized through the CRAAQ
  - Participation to the Expo-Boeuf opening supper

• Quebec Farmer's Union (UPA) open houses: For the fifth year in row, representatives of SDJ Farm and JPER Farm had Limousin cows, calves and heifers on

display, to present the Limousin to all Montreal citizens. This event was held in 2016 at the Olympic Stadium in Montreal.

### Sales

Limousin bulls were evaluated and offered for sale at the following Quebec bull test stations:

Saint-Martin Test Station on February 20th, 2016: 21 bulls sold with an average price of \$3533

Quebec Limousin Test Station on April 9th, 2016: 7 bulls sold with an average price of \$3521



Auction St-Martin in 2017

### **Publicity and Marketing**

• Our website offers information to members and is updated on a regular basis. It offers references and information on the Limousin breed, as well as Association activities, member directory, classified ads, and photos taken at various Limousin events held in Quebec are always posted on the site.

• We do continue to offer our three seasons promotional material, such as Limousin caps, toques, etc.

### **Rapport de l'Association Québec Limousin**

### Nom des administrateurs

Soumis par Diane Joly

Le conseil d'administration 2017 de l'Association des Éleveurs de Limousin du Québec est formé par :

Serge Dethier Président Mario Simard Vice-président Marcel McDuff Administrateur Réjean Bédard Administrateur Claude Lavallée Admini