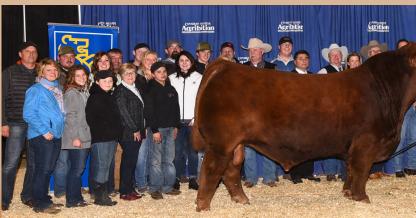

# *Submitted by Cody Miller* National Show

The 2017 National Show and Sale took place November 9th, 2017 during Farmfair International in Edmonton, Alberta. The Limousin breed was well represented with 80 head from 16 breeders in British Columbia, Alberta & Saskatchewan. 69 were entered in the Purebred Division and 11 in the Percentage Division, the quality was exceptional from top to bottom. The Percentage and Open shows were judge by Billy Elmhirst of Indian River, ON.

### **Open Champions**

Grand Champion Bull – Greenwood Canadian Impact, exhibited by Greenwood Limousin&Nordal Limousin,SK Reserve Champion Bull – B Bar/Martens Kilo 60E ET, exhibited by B Bar Cattle & Martens Livestock, SK Grand Champion Female – Boss Lake Day Dreamer, exhibited by Boss Lake Genetics, AB Reserve Champion Female – RPY Paynes Cristy 23C, exhibited by Payne Livestock & B Bar Cattle, SK